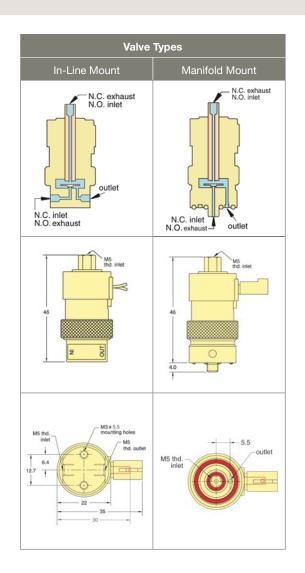

|
| (add to end of Part No.)<br>FKM Seals | Standard<br>-V | Non-Standard<br>–                         |
|                                       |                | Non-Standard<br>–<br>-E                   |
| FKM Seals                             |                | _                                         |

\* Available on manifold mount valves and with FKM seals only

\*\* Only available with the EC-Version Example Part No's: M-ETO-3M-24-D, MCR-EVO-3-12 See Page 7 for mounting options

| Pressure Range       | Suffix | Air Flow            |
|----------------------|--------|---------------------|
| 700 mm Hg to 7 bar   | _      | 17 l/min. @ 7 bar   |
| 700 mm Hg to 3.5 bar | (-L)   | 14 l/min. @ 3.5 bar |
| 700 mm Hg to 1.8 bar | (-H)   | 13 l/min. @ 1.8 bar |





www.clippard.com | www.clippard.eu